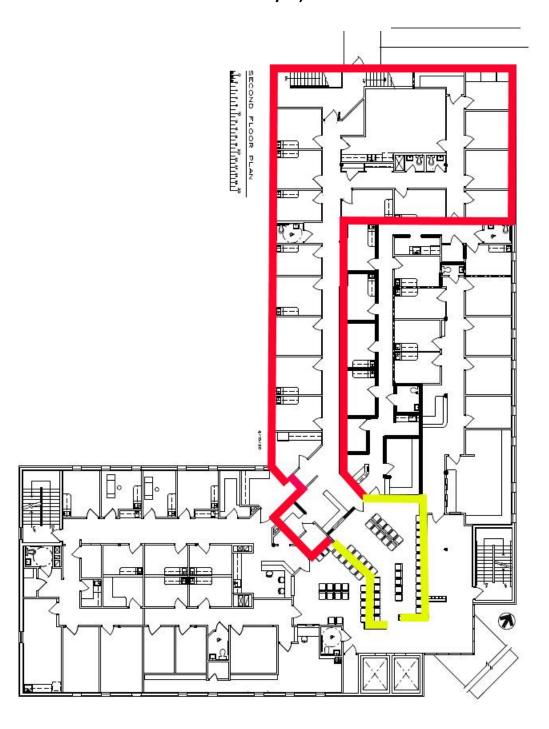

g. Household Income | \$78,385 | \$83,932 | \$87,904 |

The information presented is believed to be accurate, but the users must verify it for their own satisfaction. Price and availability are subject to change without prior notice. The Seller's broker, any cooperating broker, and any salesperson working with either are representing the Seller's best interests and have fiduciary responsibilities to Seller, but are obligated to treat all parties fairly.

#### **Contact:**

**John Roach** 

roach@musicommercial.com Office: 302-594-1000 x102

Fax: 302-594-1005

**Musi Commercial Properties, Inc** 

**5700 Kennett Pike** Centreville, DE 19807 musicommercial.com



## **Available Space**

First Floor
Suite 101
+/-2,850 rsf



# **Available Space**

### **Second Floor**

Suite 201 +/-4,810rsf



## **Available Space**

## **Third Floor**