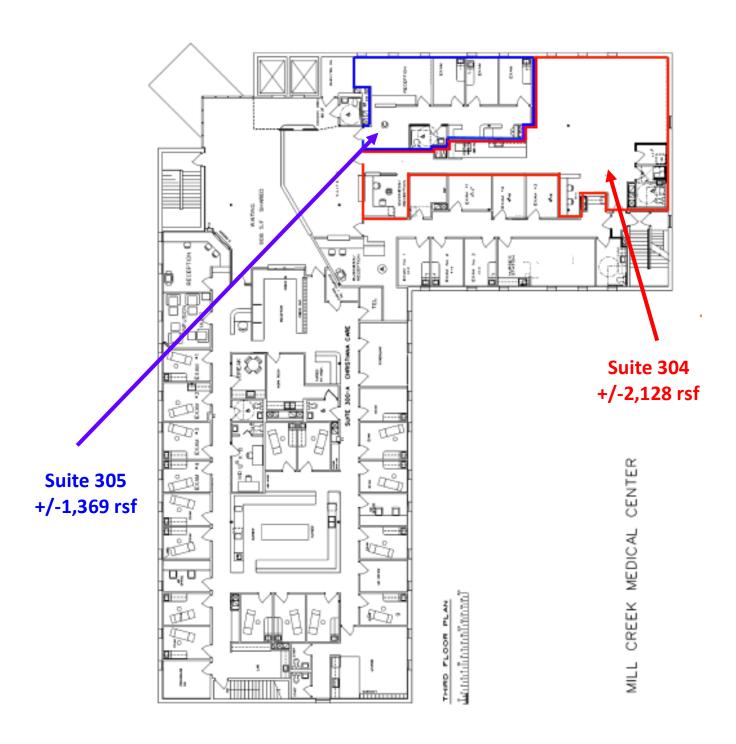

87,904 |

The information presented is believed to be accurate, but the users must verify it for their own satisfaction. Price and availability are subject to change without prior notice. The Seller's broker, any cooperating broker, and any salesperson working with either are representing the Seller's best interests and have fiduciary responsibilities to Seller, but are obligated to treat all parties fairly.

#### **Contact:**

**John Roach** 

roach@musicommercial.com Office: 302-594-1000 x102

Fax: 302-594-1005

**Musi Commercial Properties, Inc** 

**5700 Kennett Pike** Centreville, DE 19807 musicommercial.com



## **Available Space**

First Floor
Suite 101
+/-2,850 rsf



# **Available Space**

### **Second Floor**

Suite 201 +/-4,810rsf



## **Available Space**

## **Third Floor**