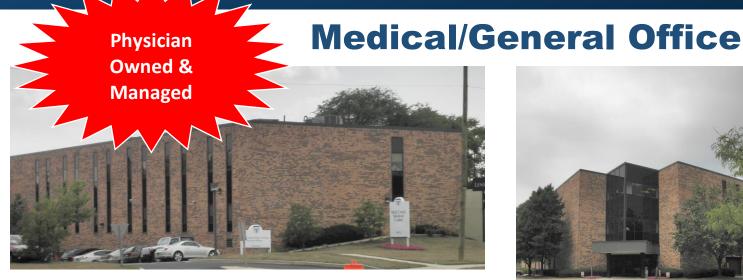

#### **Property Overview**

- +/-43,200 sf. Professional Building
- Space Available:

Suite 101 - +/-2,850rsf

Suite 201 - +/-4,810rsf

Suite 305 - +/-1,369rsf

Suite 304 - +/-2.128rsf

Lease Rate:

\$27.50/rsf. Full-Service

Amenities:

Full Time maintenance crew onsite. Multiple elevators stretcher accessible, laboratory.

- **Local Area:** 
  - Minutes away from I95 & Hospital
  - Excellent parking all around
  - In very close proximity to several restaurants and shopping areas
  - Just minutes away from 195, Rt.1.