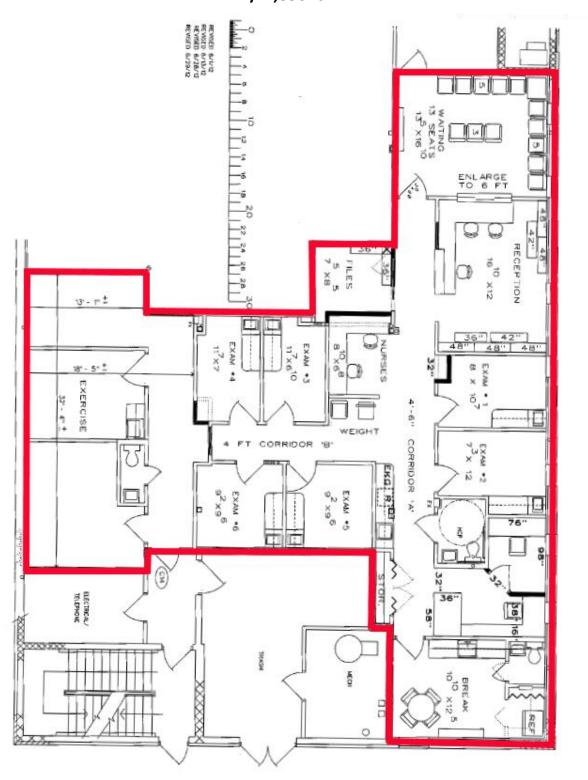

## **Available Space**

First Floor
Suite 101
+/-2,850 rsf

# **Available Space**