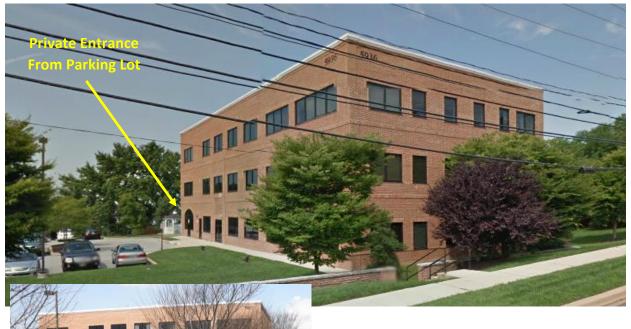

## 5936 Limestone Rd. Suite 101 Hockessin, Delaware 19707

- Space is located on the first floor with a private entrance.
- Up to +/-6,600 rsf. available
- Fully fit-out as a general office, can easily be converted to a medial office.
- Space includes reception/waiting area, plenty of private offices, break room, conference rooms and open space.
- Sale Price: \$1,275,000.00
- Lease Price: \$22.00/sf. Net utilities & janitorial.
- Condo Fee: \$3.28 /rsf.
- Taxes: \$1.45/rsf.
- The suite is located on Limestone Rd. with easy access for the North and South bound lanes.