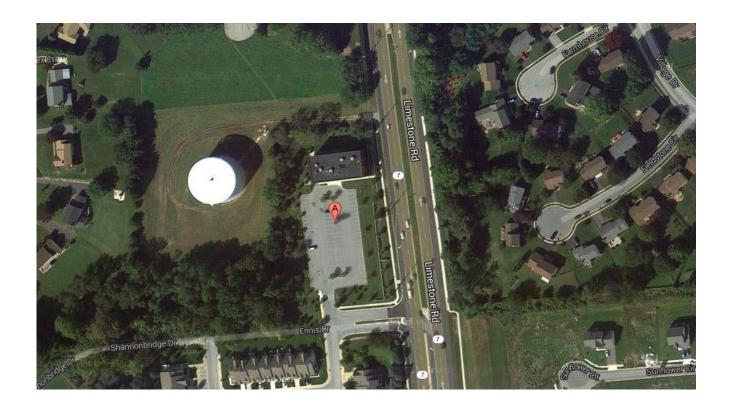

to a medial office.
- Space includes reception/waiting area, plenty of private offices, break room, conference rooms and open space.
- Sale Price: \$1,275,000.00
- Lease Price: \$22.00/sf. Net utilities & janitorial.
- Condo Fee: \$3.28 /rsf.
- Taxes: \$1.45/rsf.
- The suite is located on Limestone Rd. with easy access for the North and South bound lanes.

The information presented is believed to be accurate, but the users must verify it for their own satisfaction. Price and availability are subject to change without prior notice. The Seller's broker, any cooperating broker, and any salesperson working with either are representing the Seller's best interests and have fiduciary responsibilities to Seller, but are obligated to treat all parties fairly.

#### Floor Plan



### **Site Maps**