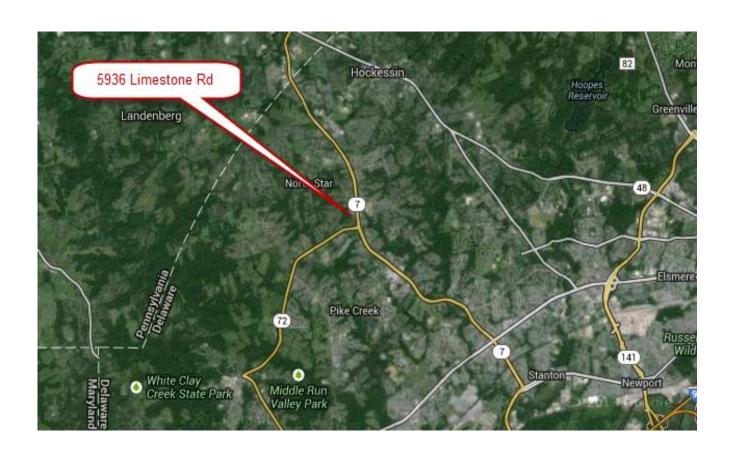

a medial office.
- Space includes reception/waiting area, plenty of private offices, break room, conference rooms and open space.
- Sale Price: \$1,275,000.00
- Lease Price: \$22.00/sf. Net utilities & janitorial.
- Condo Fee: \$3.28 /rsf.
- Taxes: \$1.45/rsf.
- The suite is located on Limestone Rd. with easy access for the North and South bound lanes.

The information presented is believed to be accurate, but the users must verify it for their own satisfaction. Price and availability are subject to change without prior notice. The Seller's broker, any cooperating broker, and any salesperson working with either are representing the Seller's best interests and have fiduciary responsibilities to Seller, but are obligated to treat all parties fairly.

#### Floor Plan



### **Site Maps**