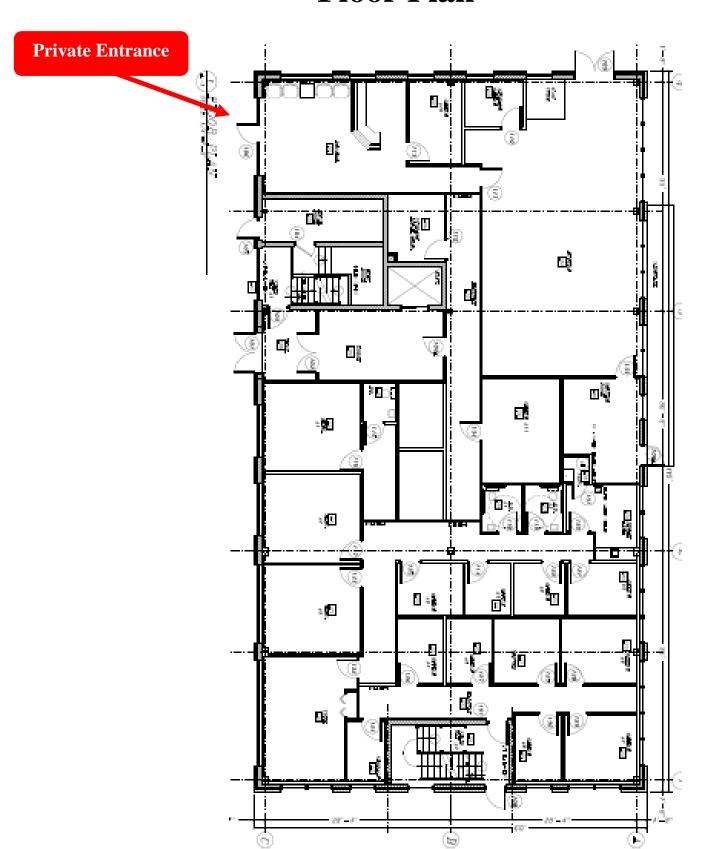

easily be converted to a medial office.
- Space includes reception/waiting area, plenty of private offices, break room, conference rooms and open space.
- Sale Price: \$1,275,000.00
- Lease Price: \$22.00/sf. Net utilities & janitorial.
- Condo Fee: \$3.28 /rsf.
- Taxes: \$1.45/rsf.
- The suite is located on Limestone Rd. with easy access for the North and South bound lanes.

The information presented is believed to be accurate, but the users must verify it for their own satisfaction. Price and availability are subject to change without prior notice. The Seller's broker, any cooperating broker, and any salesperson working with either are representing the Seller's best interests and have fiduciary responsibilities to Seller, but are obligated to treat all parties fairly.

#### Floor Plan



### **Site Maps**