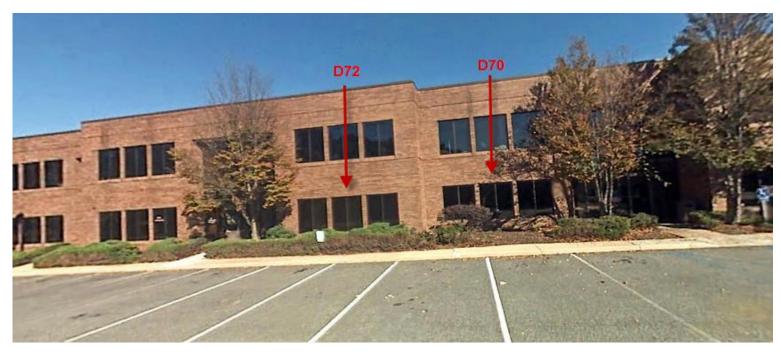

## **Medical Office Condominium**

<u>Contact: John Roach</u> Musi Commercial Properties, Inc. 5802 Kennett Pike Centreville, Delaware 19807 Phone: 302-594-1000 x102 Fax 302-594-1005 roach@musicommercial.com Omega Professional Center D70 & D72 Omega Drive Newark, Delaware 19713

- Total square footage equals +/-2,670 square feet
- Sale Price: \$675,000.00
- Lease Price: \$23.50/sf. Net utilities & janitorial.
- Condo Fee: \$755/ month
- Taxes: \$1.45/sf.
- Property consists of 2 first floor condo units, located directly across Rt.4 from Christiana Hospital.
- HVAC units have been replaced in 2014