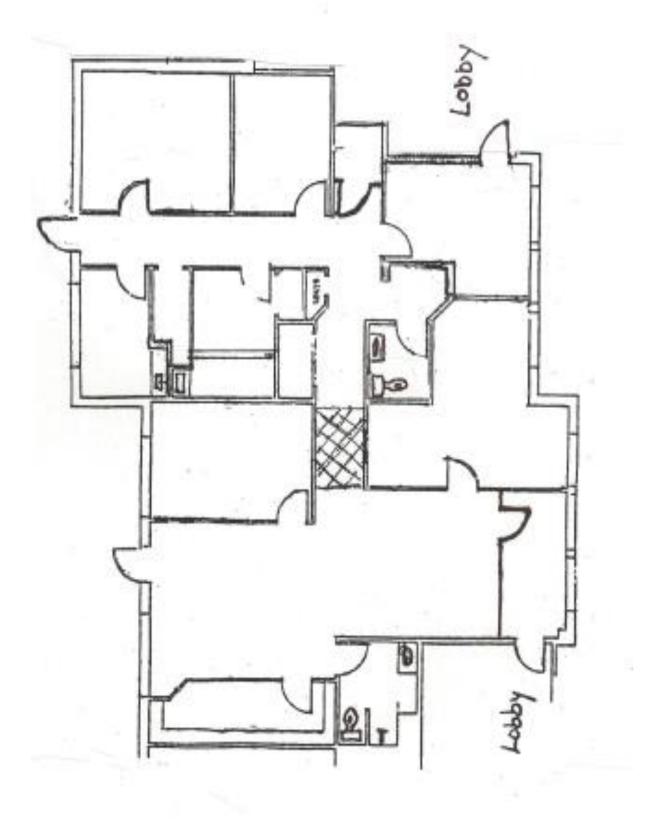

are 19713

- Total square footage equals +/-2,670 square feet
- Sale Price: \$675,000.00
- Lease Price: \$23.50/sf. Net utilities & janitorial.
- Condo Fee: \$755/ month
- Taxes: \$1.45/sf.
- Property consists of 2 first floor condo units, located directly across Rt.4 from Christiana Hospital.
- HVAC units have been replaced in 2014

## Visit us online at musicommercial.com

The information presented is believed to be accurate, but the users must verify it for their own satisfaction. Price and availability are subject to change without prior notice. The Seller's broker, any cooperating broker, and any salesperson working with either are representing the Seller's best interests and have fiduciary responsibilities to Seller, but are obligated to treat all parties fairly.

## **Floor Plan**