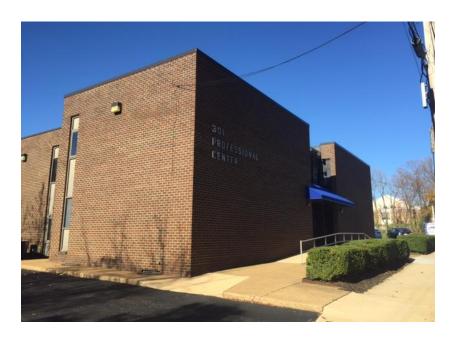

# 301 Professional Center 301 Old DuPont Rd Wilmington, DE 19804

# **Property Overview**

- +/-750 SF Unit
- \$850 per month Includes Heat
- Ground Level Suite
- Excellent Parking
- Generous Improvement Allowance
- Located just off S. DuPont Rd (Rt. 100) between Kirkwood Hwy (Rt.2) & Maryland Ave (Rt. 4)