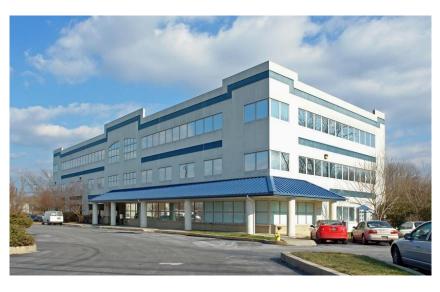

## **MEDICAL OFFICE SUITE**

620 Stanton Christiana Rd. Suite 206 Newark, Delaware 19713

- +/-1,501 Usable Square Feet.
- \$2,500.00/month + condo fee & utilities
- Turn-Key Medical Office
- Efficient Layout
- Corner Unit with window on 2 sides
- Covered Parking available
- Very Active Medical Building