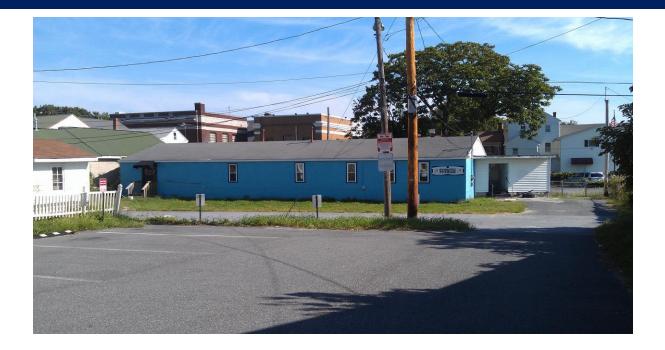

## 16 S. Market Street Smyrna, Delaware 19977

- +/-2,250 RSF Standalone building on 0.328 acres
- Sale Price: \$75,000.00
- The building has an open floor plan with ADA restrooms.
- 8 parking spaces onsite with free street parking.
- Located in the center of Smyrna
- Previous user was a Church and Retail Center, would also be ideal for a shop, call center, or general office.