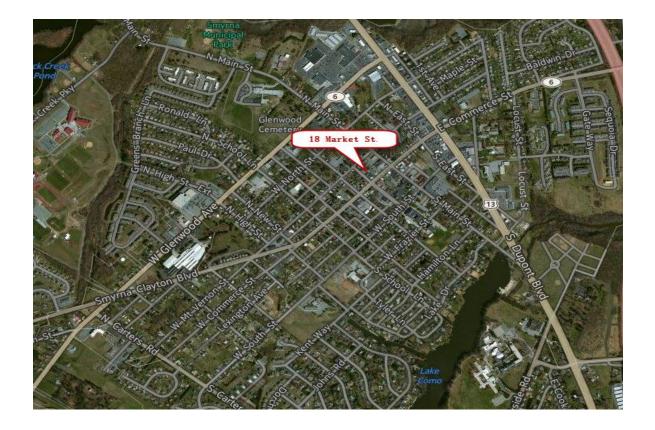

S. Market Street Smyrna, Delaware 19977

- +/-2,250 RSF Standalone building on 0.328 acres
- Sale Price: \$75,000.00
- The building has an open floor plan with ADA restrooms.
- 8 parking spaces onsite with free street parking.
- Located in the center of Smyrna
- Previous user was a Church and Retail Center, would also be ideal for a shop, call center, or general office.

The information presented is believed to be accurate, but the users must verify it for their own satisfaction. Price and availability are subject to change without prior notice. The Seller's broker, any cooperating broker, and any salesperson working with either are representing the Seller's best interests and have fiduciary responsibilities to Seller, but are obligated to treat all parties fairly.

## **Arial Views**