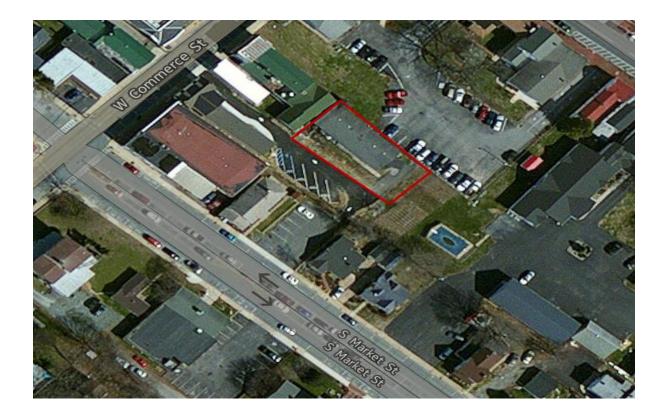

16 S. Market Street Smyrna, Delaware 19977

- +/-2,250 RSF Standalone building on 0.328 acres
- Sale Price: \$75,000.00
- The building has an open floor plan with ADA restrooms.
- 8 parking spaces onsite with free street parking.
- Located in the center of Smyrna
- Previous user was a Church and Retail Center, would also be ideal for a shop, call center, or general office.

The information presented is believed to be accurate, but the users must verify it for their own satisfaction. Price and availability are subject to change without prior notice. The Seller's broker, any cooperating broker, and any salesperson working with either are representing the Seller's best interests and have fiduciary responsibilities to Seller, but are obligated to treat all parties fairly.

## **Arial Views**