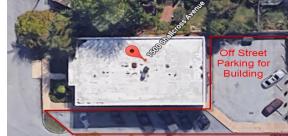

#### **Property Highlights:**

- Medical or General Office
- +/-2,000sf.
- \$2,800.00/month Full Service Net of Janitorial
- Ample off street parking and additional street parking available
- Close proximity to restaurants, shopping & parks with trails along the Brandywine.