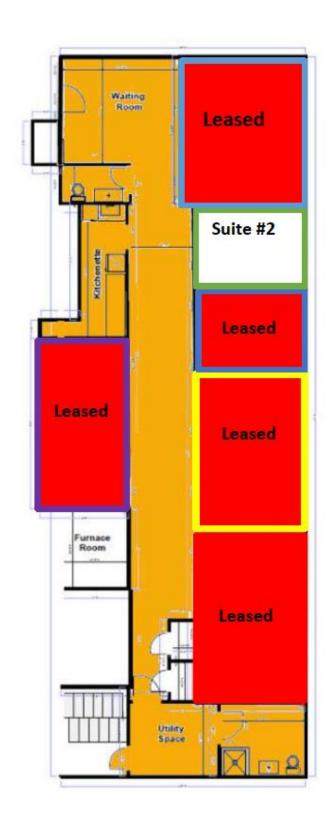

#### **Property Highlights:**

- 1 unit remaining 1A-2
- +/-100sf. + common areas
- \$500/ month
- Suites include common waiting area, kitchenette, 2 restrooms and available storage areas.
- All utilities included (elec, heat, A/C, water & Comcast Wi-Fi)
- Off street parking and additional street parking available
- In close proximity to restaurants, shopping
   parks with trails along the Brandywine.

# Floor Plan

| Suite           | Sq. ft.            | Rent             |
|-----------------|--------------------|------------------|
| Suite 1A-1      | <del>204′ 5″</del> | <del>\$650</del> |
| Suite 1A-2      | 100'               | \$500            |
| Suite 1A-3      | <del>100'</del>    | <del>\$500</del> |
| Suite 1A-4      | <del>196′ 2″</del> | <del>\$650</del> |
| Suite 1A-5      | <del>196′ 2″</del> | <del>\$650</del> |
| Suite 1A-6      | <del>161′ 9″</del> | <del>\$550</del> |
| Option: Combine | <del>304′ 5″</del> | <del>\$950</del> |
| Suite 1A-1 and  |                    |                  |
| <del>1A-2</del> |                    |                  |