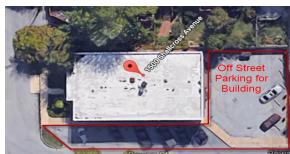

### 1500 Shallcross Ave. Wilmington, Delaware 19806

#### **Property Highlights:**

- 1 unit remaining 1A-2
- +/-100sf. + common areas
- \$500/ month
- Suites include common waiting area, kitchenette, 2 restrooms and available storage areas.
- All utilities included (elec, heat, A/C, water & Comcast Wi-Fi)
- Off street parking and additional street parking available
- In close proximity to restaurants, shopping
   parks with trails along the Brandywine.