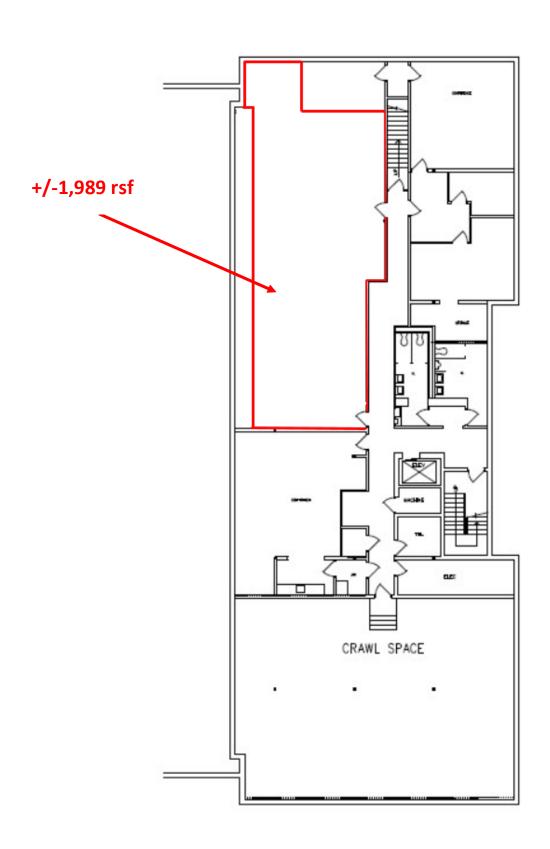

Income | \$78,385 | \$83,932 | \$87,904 |

The information presented is believed to be accurate, but the users must verify it for their own satisfaction. Price and availability are subject to change without prior notice. The Seller's broker, any cooperating broker, and any salesperson working with either are representing the Seller's best interests and have fiduciary responsibilities to Seller, but are obligated to treat all parties fairly.

### **Contact:**

John Roach

roach@musicommercial.com
Office: 302-594-1000 x102

Fax: 302-594-1005

## **Musi Commercial Properties, Inc**

5700 Kennett Pike Centreville, DE 19807 musicommercial.com





Suite 211 - +/-4,097 sf.

(Divisable from +/-800sf)

Suite 202 - +/-1,415 sf.



# Lower Level +/-1,989rsf Elevator Served & Discounted Rental Rate