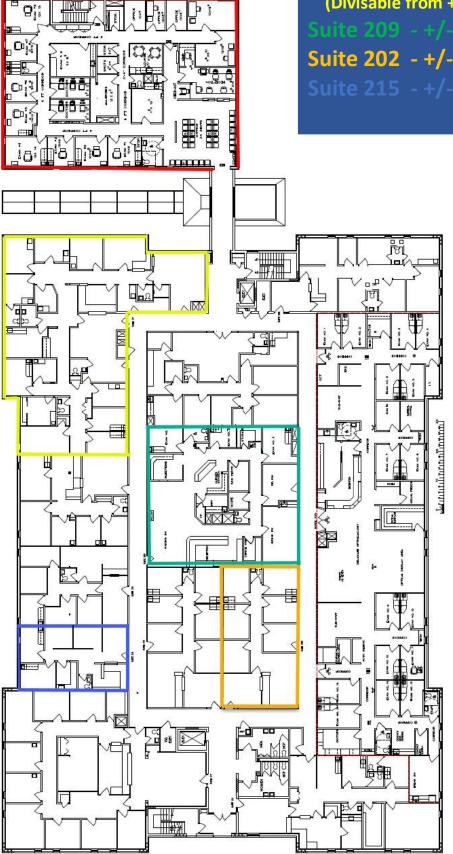

#### Space Available:

Available now: Starting at +/-820rsf.up to +/-5,223rsf. (see space plans attached)

## **Musi Commercial Properties, Inc**

5700 Kennett Pike Centreville, DE 19807 musicommercial.com

Suite 211 - +/-4,097 sf.

(Divisable from +/-800sf)

Suite 202 - +/-1,415 sf.