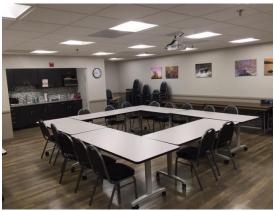

are 19808

Physician
Owned &
Managed

# **Medical Office Space**

Signage opportunity on Limestone Rd.





# **Property Overview**

#### Space Available:

Available now: Starting at +/-820rsf.up to +/-5,223rsf. (see space plans attached)

#### Lease Rate:

\$27.50 Full-Service - Rent Includes Utilities and Janitorial

#### Amenities:

Full Time maintenance crew onsite. Elevator served & stretcher accessible, Surgery Center, Laboratory, conference room with kitchenette, projector and monitor available to tenants and owners.

#### Local Area:

- o Diverse Tenant mix
- o Excellent parking all around
- o Minutes away from Christiana Hospital
- In very close proximity to several restaurants and shopping areas
- Just minutes away from I95 & Rt.1.

# Common Area Conference Room and Kitchenette



# **Demographics at a Glance (2022)**

| Demographics          | 1 Mile   | 3 Mile   | 5 Mile   |
|-----------------------|----------|----------|----------|
| Population            | 9,966    | 68,650   | 188,087  |
| Households            | 4,046    | 27,897   | 70,419   |
| Avg. Household Income | \$78,385 | \$83,932 | \$87,904 |

The information presented is believed to be accurate, but the users must verify it for their own satisfaction. Price and availability are subject to change without prior notice. The Seller's broker, any cooperating broker, and any salesperson working with either are representing the Seller's best interests and have fiduciary responsibilities to Seller, but are obligated to treat all parties fairly.

### **Contact:**

John Roach

roach@musicommercial.com
Offic