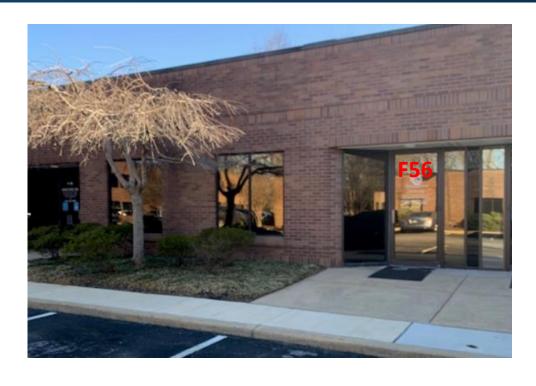

## **Small Medical Office**

Omega Professional Center F56 Omega Drive Newark, Delaware 19713

- +/- 450 square feet
- Lease Price: \$1,000/month
   Net of Janitorial
- The space includes 2 treatment rooms, storage area, private restroom and open space.
- The space is ideal for a small healthcare practice, such as Psychologist, Massage Therapist or Nutritionist, etc.