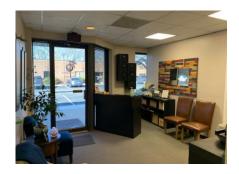

## **Small Medical Office**

Omega Professional Center F56 Omega Drive Newark, Delaware 19713

- +/- 450 square feet
- Lease Price: \$1,000/month
   Net of Janitorial
- The space includes 2 treatment rooms, storage area, private restroom and open space.
- The space is ideal for a small healthcare practice, such as Psychologist, Massage Therapist or Nutritionist, etc.