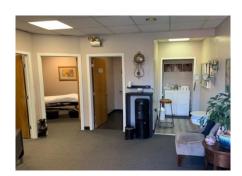

## **Small Medical Office**

Omega Professional Center F56 Omega Drive Newark, Delaware 19713

- +/- 450 square feet
- Lease Price: \$1,000/month
   Net of Janitorial
- The space includes 2 treatment rooms, storage area, private restroom and open space.
- The space is ideal for a small healthcare practice, such as Psychologist, Massage Therapist or Nutritionist, etc.