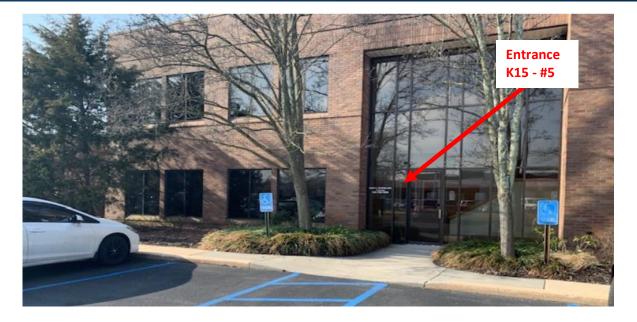

### **Medical Office Space**

Omega Professional Center K15 - #5 Omega Drive Newark, Delaware 19713

- Ground Floor Medical Office
- +/- 1,535 square feet
- Lease Rate: \$24.50/ sf. Full Service.
- The space includes: Large Waiting Area, 4 Exam Rooms, 2 ADA Restrooms, Breakroom or additional Exam Room.
- This medical suite is conveniently located directly across the street from CCHS.
- Located in close proximity to restaurants and shopping.