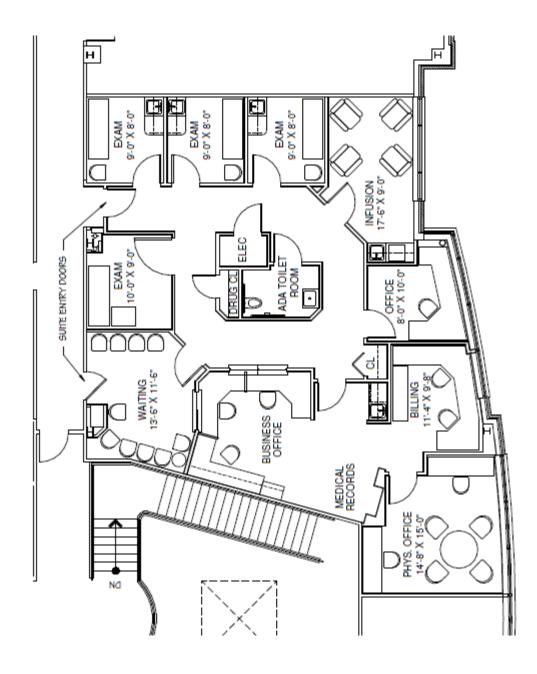

anitorial
- Condo Fee: \$18,809.76/year
- Taxes: \$4,959.08/year
- In close proximity to from Christiana Hospital, 195, restaurants 7 shopping.

The information presented is believed to be accurate, but the users must verify it for their own satisfaction. Price and availability are subject to change without prior notice. The Seller's broker, any cooperating broker, and any salesperson working with either are representing the Seller's best interests and have fiduciary responsibilities to Seller, but are obligated to treat all parties fairly.

### <u>Contact:</u> John Roach

roach@musicommercial.com Office: 302-594-1000 x102 Mobile: 302-545-5583 Fax: 302-594-1005

#### **Musi Commercial Properties, Inc**

5700 Kennett Pike Centreville, DE 19807 <u>Musicommercial.com</u>



# **Floor Plan**