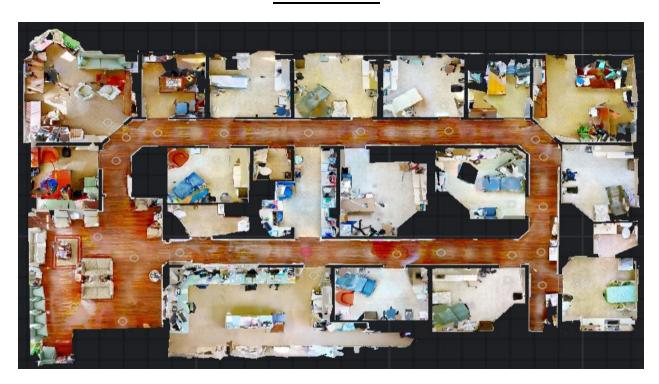

- 2<sup>nd</sup> floor suite that is elevator served.
- +/- 3,795 square feet
- Sale Price: \$620,000.00 Now: \$575,000.00
- Taxes: \$10,657.52/year
- Condo Fee: \$2,254.76/month
- Located in the Pike Creek Valley
- This Office condo is currently set up as a medical suite that could easily be converted into general office
- Features include: windows on 3 sides, 14
   office/exam rooms, 3 restrooms, lab/file
   room, breakroom, large reception, waiting
   room & more.
- Located in close proximity to restaurants and shopping.

## **Pictures**