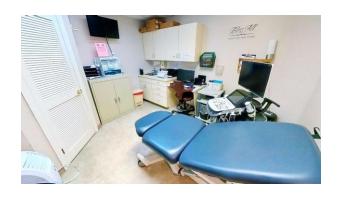

- 2<sup>nd</sup> floor suite that is elevator served.
- +/- 3,795 square feet
- Sale Price: \$620,000.00 Now: \$575,000.00
- Taxes: \$10,657.52/year
- Condo Fee: \$2,254.76/month
- Located in the Pike Creek Valley
- This Office condo is currently set up as a medical suite that could easily be converted into general office
- Features include: windows on 3 sides, 14
   office/exam rooms, 3 restrooms, lab/file
   room, breakroom, large reception, waiting
   room & more.
- Located in close proximity to restaurants and shopping.

## **Pictures**