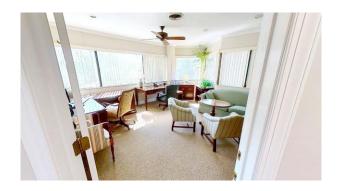

- 2<sup>nd</sup> floor suite that is elevator served.
- +/- 3,795 square feet
- Sale Price: \$620,000.00 Now: \$575,000.00
- Taxes: \$10,657.52/year
- Condo Fee: \$2,254.76/month
- Located in the Pike Creek Valley
- This Office condo is currently set up as a medical suite that could easily be converted into general office
- Features include: windows on 3 sides, 14
   office/exam rooms, 3 restrooms, lab/file
   room, breakroom, large reception, waiting
   room & more.
- Located in close proximity to restaurants and shopping.

## **Pictures**