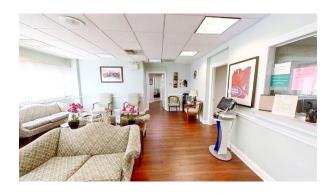

- 2<sup>nd</sup> floor suite that is elevator served.
- +/- 3,795 square feet
- Sale Price: \$620,000.00 Now: \$575,000.00
- Taxes: \$10,657.52/year
- Condo Fee: \$2,254.76/month
- Located in the Pike Creek Valley
- This Office condo is currently set up as a medical suite that could easily be converted into general office
- Features include: windows on 3 sides, 14
   office/exam rooms, 3 restrooms, lab/file
   room, breakroom, large reception, waiting
   room & more.
- Located in close proximity to restaurants and shopping.

## **Pictures**