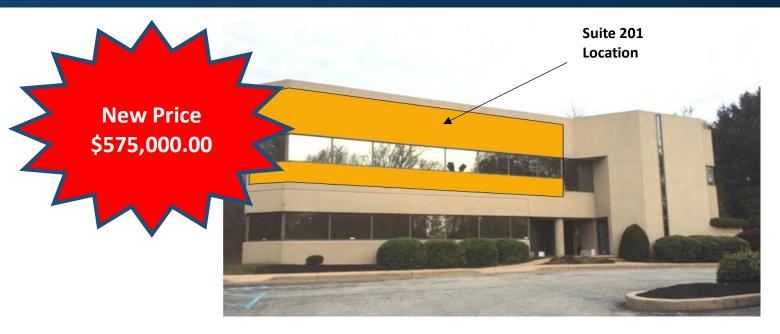

# SALE

Office Condominium

Brownstone Plaza
4600 New Linden Hill Rd #201
Wilmington, Delaware 19808

**Road Signage Available** 

- 2<sup>nd</sup> floor suite that is elevator served.
- +/- 3,795 square feet
- Sale Price: \$620,000.00 Now: \$575,000.00
- Taxes: \$10,657.52/year
- Condo Fee: \$2,254.76/month
- Located in the Pike Creek Valley
- This Office condo is currently set up as a medical suite that could easily be converted into general office
- Features include: windows on 3 sides, 14
   office/exam rooms, 3 restrooms, lab/file
   room, breakroom, large reception, waiting
   room & more.
- Located in close proximity to restaurants and shopping.