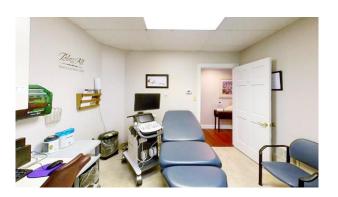

- 2<sup>nd</sup> floor suite that is elevator served.
- +/- 3,795 square feet
- Sale Price: \$620,000.00 Now: \$575,000.00
- Taxes: \$10,657.52/year
- Condo Fee: \$2,254.76/month
- Located in the Pike Creek Valley
- This Office condo is currently set up as a medical suite that could easily be converted into general office
- Features include: windows on 3 sides, 14
   office/exam rooms, 3 restrooms, lab/file
   room, breakroom, large reception, waiting
   room & more.
- Located in close proximity to restaurants and shopping.

## **Pictures**