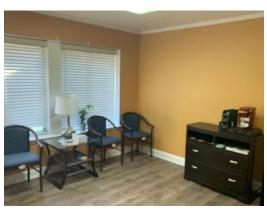

## LEASE

Woodmill Corporate Center 5143-A West Woodmill Drive Wilmington, Delaware 19808

- Size: +/-1,624 sf.
- 4 Offices on first floor and 3 on the second floor
- 2 Restrooms
- Large Reception & Waiting Area
- Rent: \$15.50/ sf. Plus Electric & Janitorial
- End unit with additional windows and natural light
- The unit is located in the very popular Woodmill Corporate Center between Limestone Rd and Kirkwood Hwy.