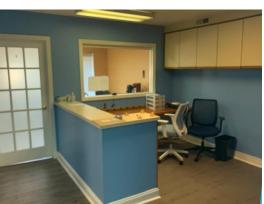

## LEASE

Woodmill Corporate Center 5143-A West Woodmill Drive Wilmington, Delaware 19808

- Size: +/-1,624 sf.
- 4 Offices on first floor and 3 on the second floor
- 2 Restrooms
- Large Reception & Waiting Area
- Rent: \$15.50/ sf. Plus Electric & Janitorial
- End unit with additional windows and natural light
- The unit is located in the very popular Woodmill Corporate Center between Limestone Rd and Kirkwood Hwy.