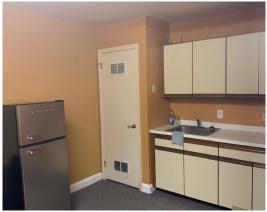

## LEASE

Woodmill Corporate Center 5143-A West Woodmill Drive Wilmington, Delaware 19808

- Size: +/-1,624 sf.
- 4 Offices on first floor and 3 on the second floor
- 2 Restrooms
- Large Reception & Waiting Area
- Rent: \$15.50/ sf. Plus Electric & Janitorial
- End unit with additional windows and natural light
- The unit is located in the very popular Woodmill Corporate Center between Limestone Rd and Kirkwood Hwy.