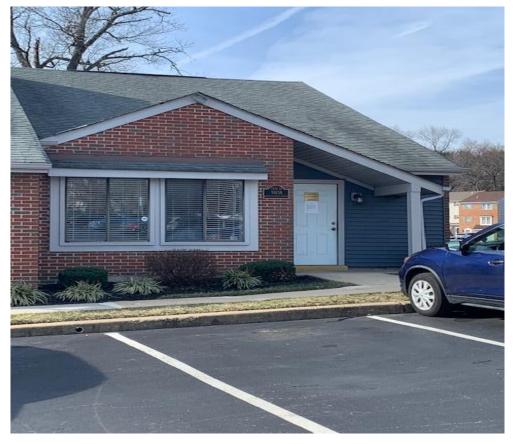

## LEASE

Woodmill Corporate Center 5143-A West Woodmill Drive Wilmington, Delaware 19808

- Size: +/-1,624 sf.
- 4 Offices on first floor and 3 on the second floor
- 2 Restrooms
- Large Reception & Waiting Area
- Rent: \$15.50/ sf. Plus Electric & Janitorial
- End unit with additional windows and natural light
- The unit is located in the very popular Woodmill Corporate Center between Limestone Rd and Kirkwood Hwy.