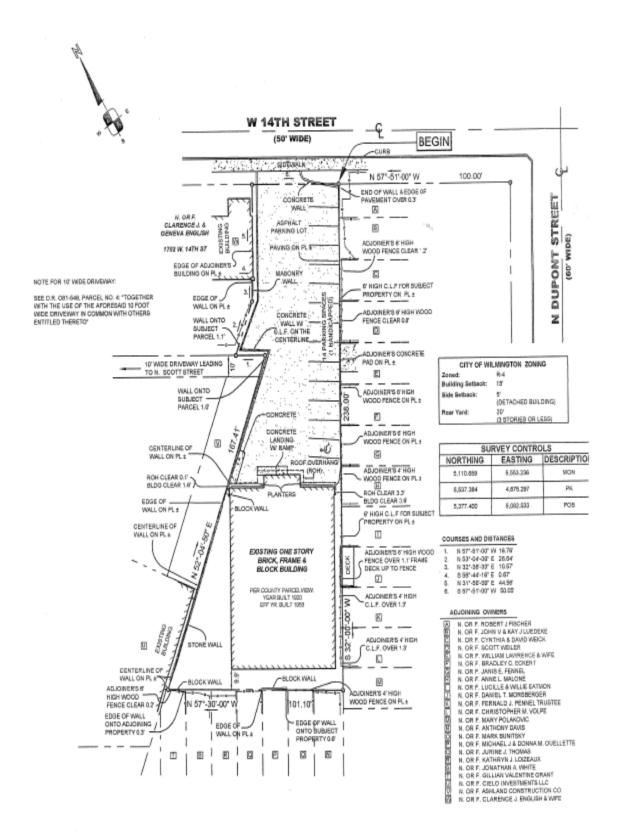

Parking Spaces Plus on street parking available.
- Taxes: NCC 2021 \$7,049.72, Wilmington – 2021 - \$5,171.04



The information presented is believed to be accurate, but the users must verify it for their own satisfaction. Price and availability are subject to change without prior notice. The Seller's broker, any cooperating broker, and any salesperson working with either are representing the Seller's best interests and have fiduciary responsibilities to Seller, but are obligated to treat all parties fairly.

## <u>Contact:</u>

John Roach

<u>roach@musicommercial.com</u> Office: 302-594-1000 x102 Cell: 302-545-5583 Fax: 302-594-1005

#### **Musi Commercial Properties, Inc**

5700 Kennett Pike Centreville, DE 19807 <u>musicommercial.com</u>



# **SPACE PLAN**



## **Property Survey**