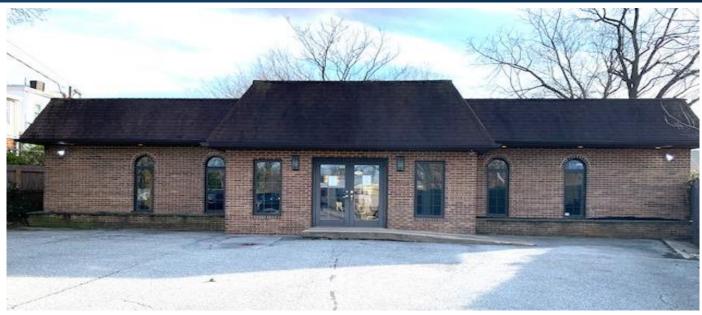

### Single Story Office Building in Trolley Square

1700 W. Fourteenth St. Wilmington, Delaware 19806

- Tax ID: 2602010136
- Size: +/-5,311 sf.
- Price: \$850,000.00
- Acres: .36
- 14 Off Street Parking Spaces Plus on street parking available.
- Taxes: NCC 2021 \$7,049.72, Wilmington – 2021 - \$5,171.04