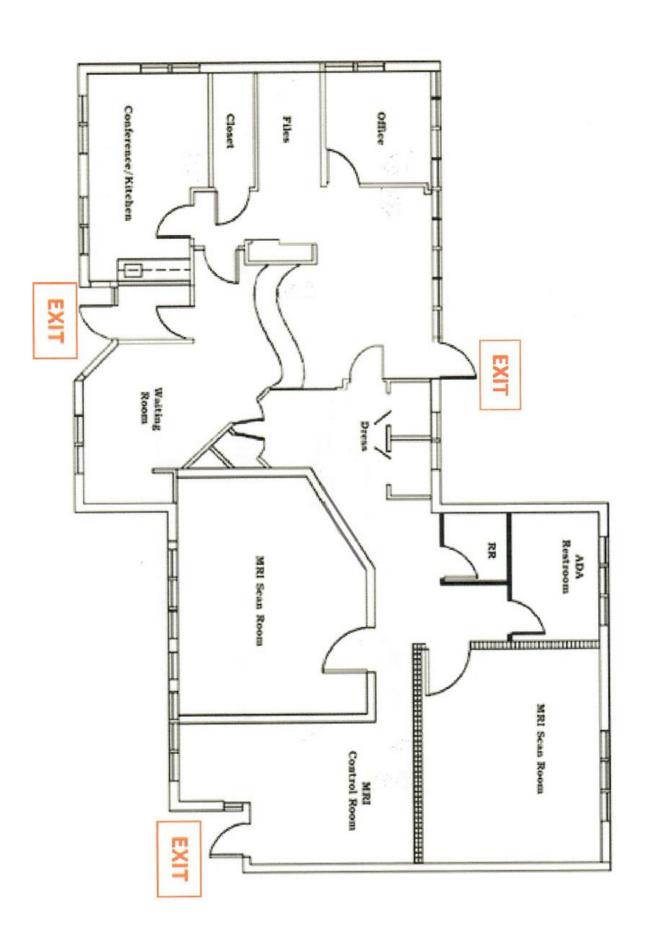

pulation            | 9,966    | 68,650   | 188,087  |
| Households            | 4,046    | 27,897   | 70,419   |
| Avg. Household Income | \$78,385 | \$83,932 | \$87,904 |

The information presented is believed to be accurate, but the users must verify it for their own satisfaction. Price and availability are subject to change without prior notice. The Seller's broker, any cooperating broker, and any salesperson working with either are representing the Seller's best interests and have fiduciary responsibilities to Seller, but are obligated to treat all parties fairly.

### **Contact:**

John Roach

roach@musicommercial.com
Office: 302-594-1000 x102

Fax: 302-594-1005

### **Musi Commercial Properties, Inc**

5700 Kennett Pike Centreville, DE 19807 musicommercial.com



## **Space Plan**